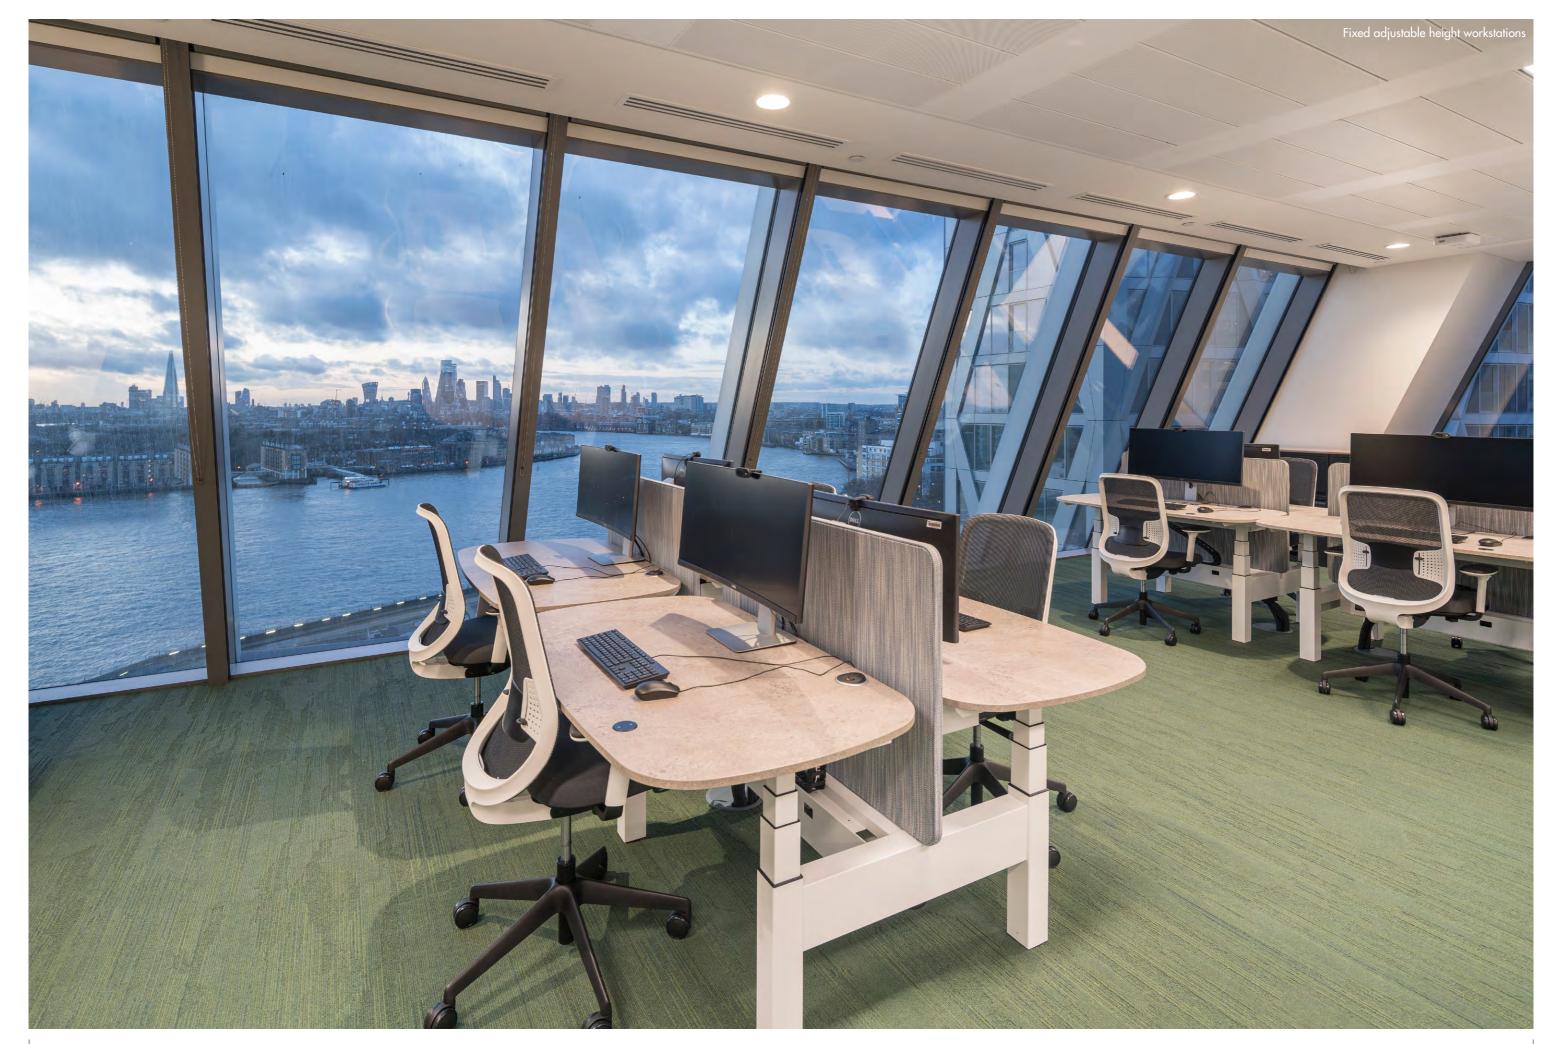

Leases available from 1 to 10 years.

383 adjustable height workstations.

Highly resilient services with diverse, dual feed power and standby generators.

BREEAM rated 'Outstanding'.

2.85m floor to ceiling height.

#### **Accommodation / Amenities**

Wellness of staff has been considered at every point – with a light, spacious and bright workspace, along with a range of amenities expected by today's occupiers.

\_ Far reaching City and river views. \_ Cycle spaces. \_ Changing room, showers and lockers.