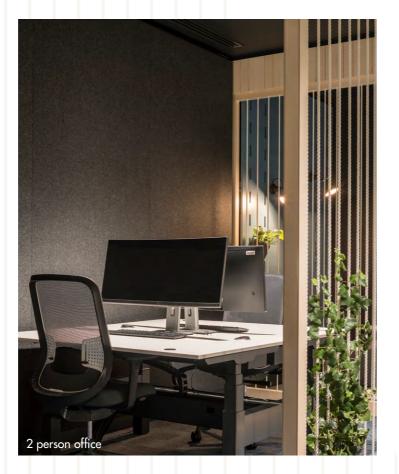

Leases available from 1 to 10 years.

383 adjustable height workstations.

Highly resilient services with diverse, dual feed power and standby generators.

BREEAM rated 'Outstanding'.

2.85m floor to ceiling height.

### 7th Floor Plan 32,460 sq ft / 3,016 sq m

| Fixed adjustable<br>height workstations | 383 |
|-----------------------------------------|-----|
| Hot desks                               | 40  |
| 12 person meeting rooms                 | 2   |
| 6 person meeting rooms                  | 7   |
| 4 person meeting rooms                  | 8   |
| 2 person meeting rooms                  | 2   |
| Privacy pods                            | 6   |
| Phone booths                            | 8   |
| Collaboration spaces                    | 2   |
| Breakout areas                          | 4   |
| Kitchenette                             | 1   |
|                                         |     |