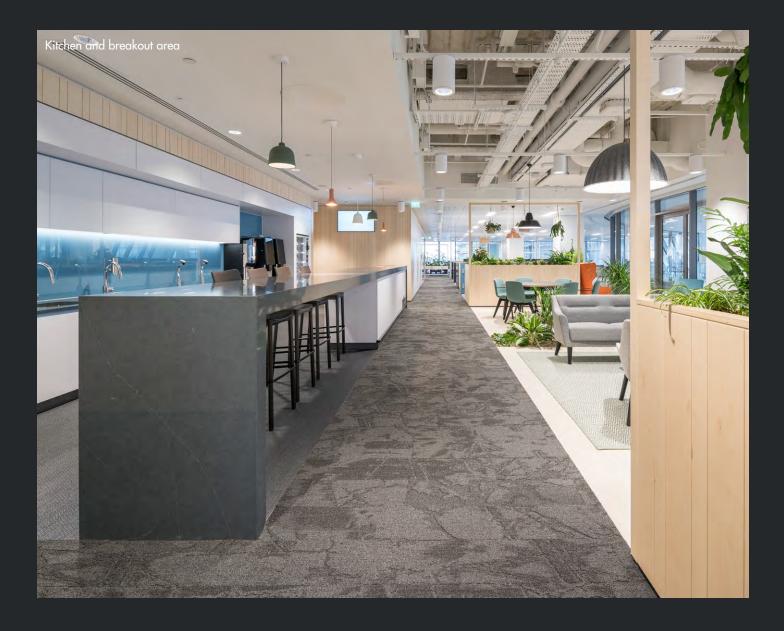

Beautifully furnished breakout, support and staff amenity spaces with exposed services.

One of the largest displays of biophilia in a commercial workplace in the country.

Occupancy: 1:8 sq m.

Full IT capability ready.

#### **Accommodation / Amenities**

Wellness of staff has been considered at every point – with a light, spacious and bright workspace, along with a range of amenities expected by today's occupiers.

\_ Far reaching City and river views. \_ Cycle spaces. \_ Changing room, showers and lockers.