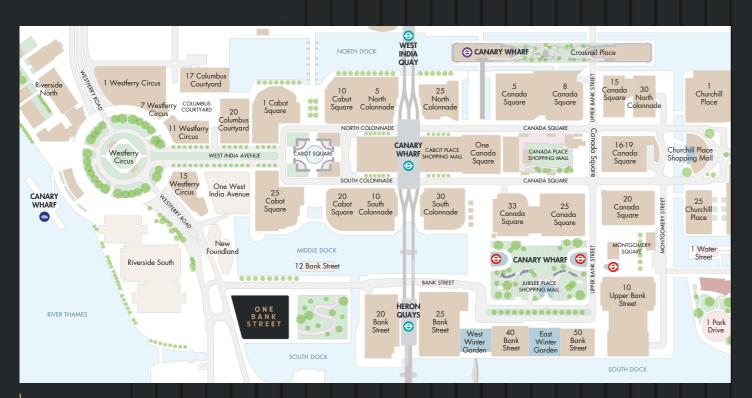

# **Canary Wharf**

Located in a thriving mixed use area with over 845,000 sq ft of restaurants, retail and other amenities – the building is also in close proximity to **Canary Wharf and Heron Quay** (DLR) stations with Crossrail Place providing Elizabeth Line services later this year.

#### **Canary Wharf Estate**

The Quay Club

Journey Times (in minutes from One Bank Street)