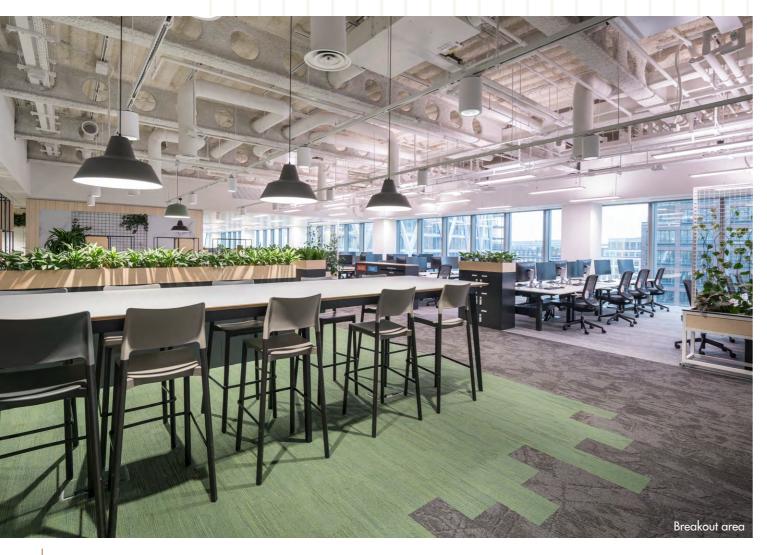

Beautifully furnished breakout, support and staff amenity spaces with exposed services.

One of the largest displays of biophilia in a commercial workplace in the country.

Occupancy: 1:8 sq m.

Full IT capability ready.

### 7th Floor Plan 32,460 sq ft / 3,016 sq m

| Fixed adjustable<br>height workstations | 383 |
|-----------------------------------------|-----|
| Hot desks                               | 40  |
| 12 person meeting rooms                 | 2   |
| 6 person meeting rooms                  | 7   |
| 4 person meeting rooms                  | 8   |
| 2 person meeting rooms                  | 2   |
| Privacy pods                            | 6   |
| Phone booths                            | 8   |
| Collaboration spaces                    | 2   |
| Breakout areas                          | 4   |
| Kitchenette                             | 1   |
|                                         |     |