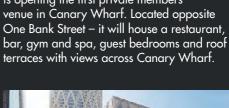

# The team behind the Arts Club in Mayfair is opening the first private members'

# **Canary Wharf**

Located in a thriving mixed use area with over 845,000 sq ft of restaurants, retail and other amenities – the building is also in close proximity to **Canary Wharf and Heron Quay** (DLR) stations with Crossrail Place providing Elizabeth Line services later this year.