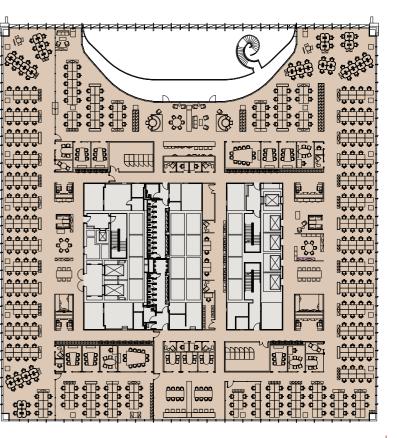

### 7th Floor Plan 32,460 sq ft / 3,016 sq m

| Fixed adjustable<br>height workstations | 383 |
|-----------------------------------------|-----|
| Hot desks                               | 40  |
| 12 person meeting rooms                 | 2   |
| 6 person meeting rooms                  | 7   |
| 4 person meeting rooms                  | 8   |
| 2 person meeting rooms                  | 2   |
| Privacy pods                            | 6   |
| Phone booths                            | 8   |
| Collaboration spaces                    | 2   |
| Breakout areas                          | 4   |
| Kitchenette                             | 1   |
|                                         |     |