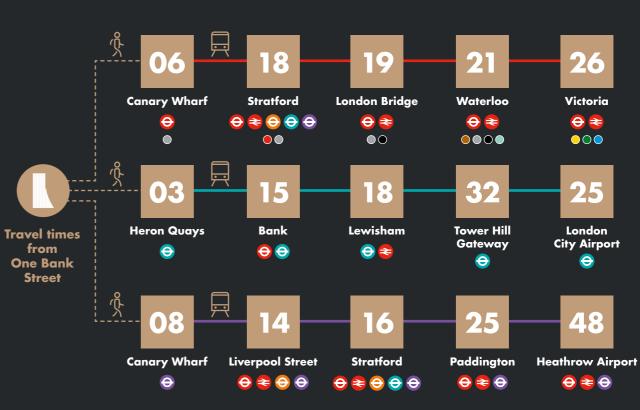

#### **Canary Wharf Estate**

The Quay Club

Journey Times (in minutes from One Bank Street)