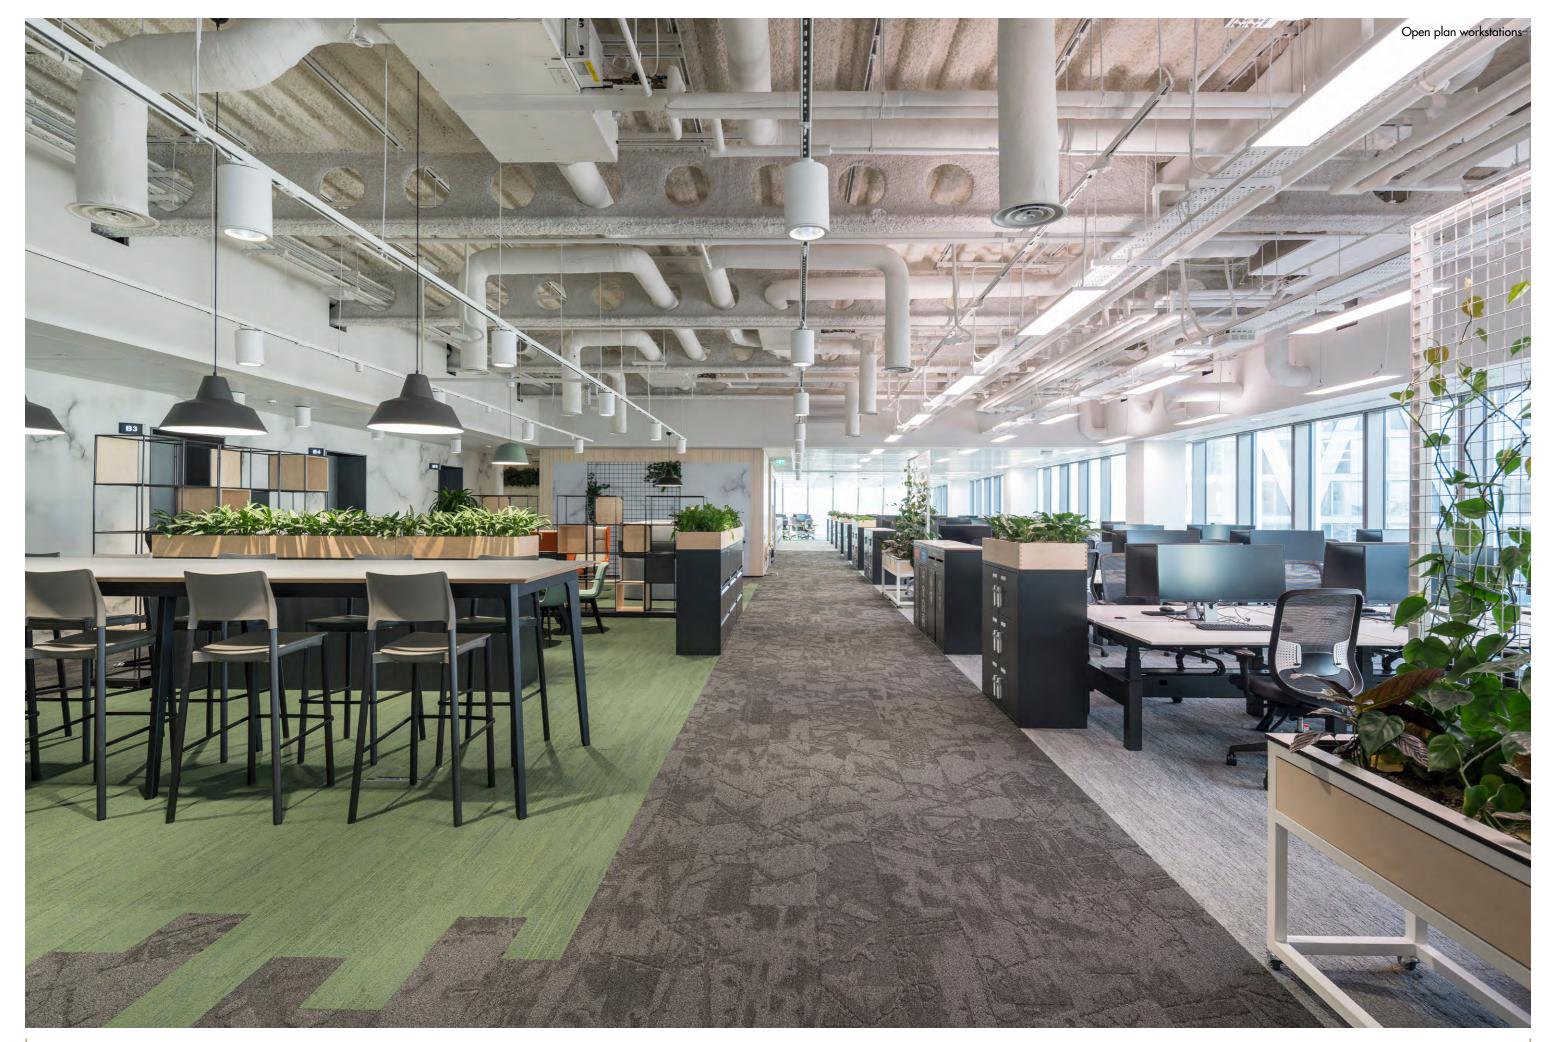

Leases available from 1 to 10 years.

383 adjustable height workstations.

Highly resilient services with diverse, dual feed power and standby generators.

BREEAM rated 'Outstanding'.

2.85m floor to ceiling height.

Beautifully furnished breakout, support and staff amenity spaces with exposed services.

One of the largest displays of biophilia in a commercial workplace in the country.

Occupancy: 1:8 sq m.

Full IT capability ready.

### 7th Floor Plan 32,460 sq ft / 3,016 sq m

| Fixed adjustable<br>height workstations | 383 |
|-----------------------------------------|-----|
| Hot desks                               | 40  |
| 12 person meeting rooms                 | 2   |
| 6 person meeting rooms                  | 7   |
| 4 person meeting rooms                  | 8   |
| 2 person meeting rooms                  | 2   |
| Privacy pods                            | 6   |
| Phone booths                            | 8   |
| Collaboration spaces                    | 2   |
| Breakout areas                          | 4   |
| Kitchenette                             | 1   |
|                                         |     |