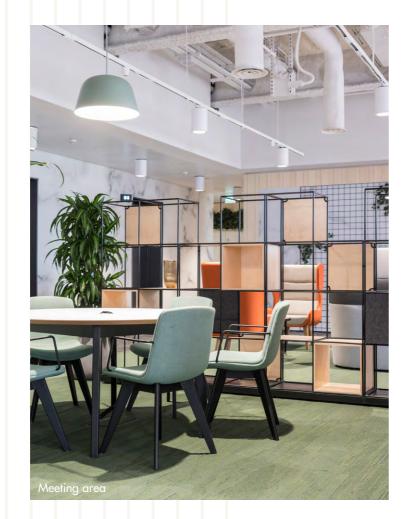

Beautifully furnished breakout, support and staff amenity spaces with exposed services.

One of the largest displays of biophilia in a commercial workplace in the country.

Occupancy: 1:8 sq m.

Full IT capability ready.

#### **Accommodation / Amenities**

Wellness of staff has been considered at every point – with a light, spacious and bright workspace, along with a range of amenities expected by today's occupiers.

\_ Far reaching City and river views. \_ Cycle spaces. \_ Changing room, showers and lockers.