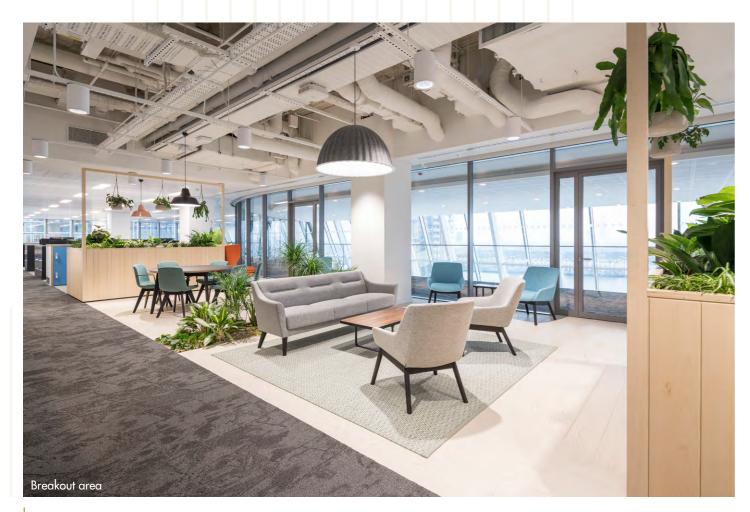

Beautifully furnished breakout, support and staff amenity spaces with exposed services.

One of the largest displays of biophilia in a commercial workplace in the country.

Occupancy: 1:8 sq m.

Full IT capability ready.

#### **Accommodation / Amenities**

Wellness of staff has been considered at every point – with a light, spacious and bright workspace, along with a range of amenities expected by today's occupiers.

\_ Far reaching City and river views. \_ Cycle spaces. \_ Changing room, showers and lockers.