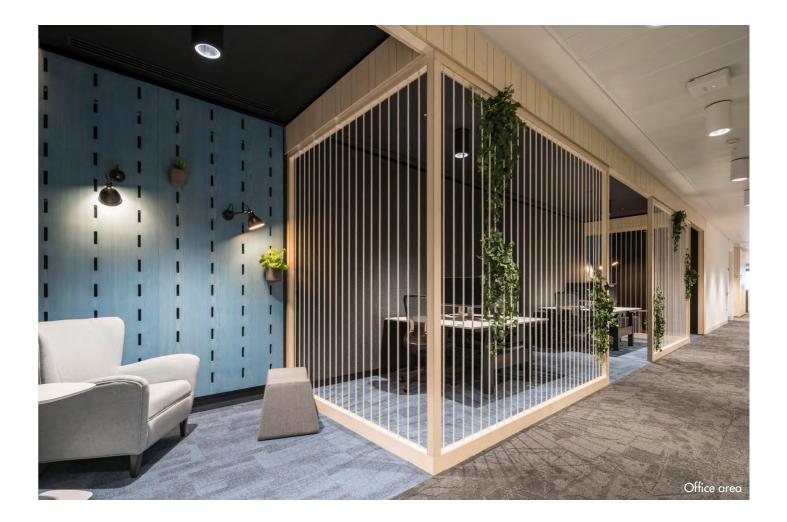

Beautifully furnished breakout, support and staff amenity spaces with exposed services.

One of the largest displays of biophilia in a commercial workplace in the country.

Occupancy: 1:8 sq m.

Full IT capability ready.

#### **Accommodation / Amenities**

Wellness of staff has been considered at every point – with a light, spacious and bright workspace, along with a range of amenities expected by today's occupiers.

\_ Far reaching City and river views. \_ Cycle spaces. \_ Changing room, showers and lockers.