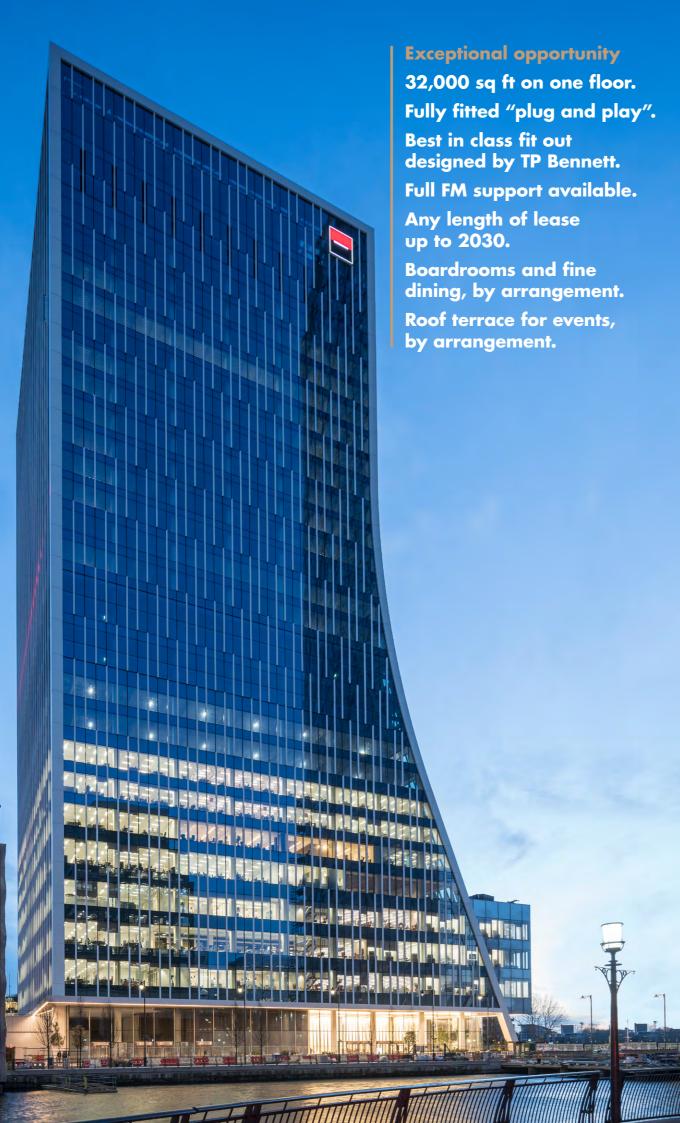

## **ONE BANK STREET** CANARY WHARF

## **Specification**

The high specification fitted out space offers forward thinking companies the perfect environment in which to perform and thrive.

Ultimate flexibility on offer – from traditional lease to fully serviced.

Leases available from 1 to 10 years.

383 adjustable height workstations.

Highly resilient services with diverse, dual feed power and standby generators.

BREEAM rated 'Outstanding'.

2.85m floor to ceiling height.