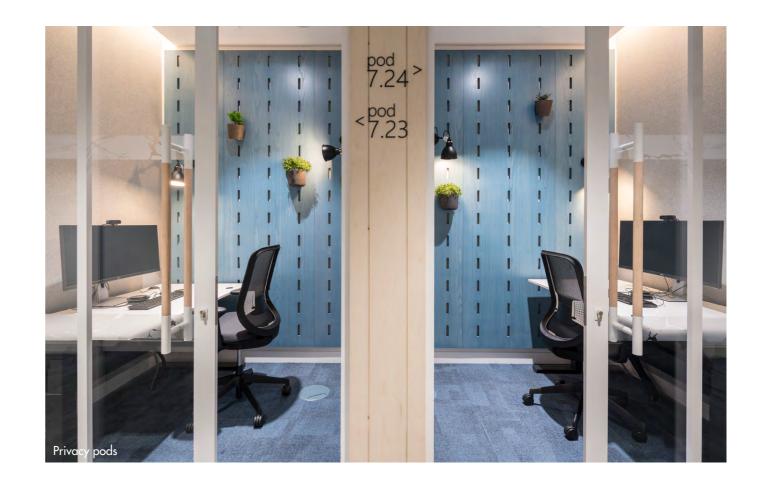

### 7th Floor Plan 32,460 sq ft / 3,016 sq m

| Fixed adjustable<br>height workstations | 383 |
|-----------------------------------------|-----|
| Hot desks                               | 40  |
| 12 person meeting rooms                 | 2   |
| 6 person meeting rooms                  | 7   |
| 4 person meeting rooms                  | 8   |
| 2 person meeting rooms                  | 2   |
| Privacy pods                            | 6   |
| Phone booths                            | 8   |
| Collaboration spaces                    | 2   |
| Breakout areas                          | 4   |
| Kitchenette                             | 1   |
|                                         |     |