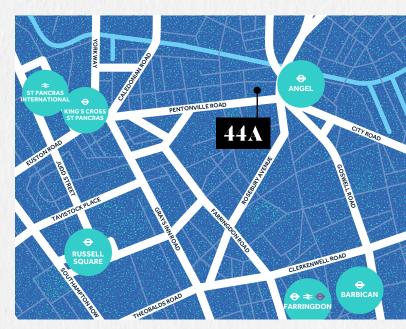

# Located above a leading public gallery for craft and making

The property is situated on Pentonville Road near its junction with Upper Street, Goswell Road and City Road. Angel station is a 3 minute walk, King's Cross St. Pancras International are approximately 15 minute's walk.