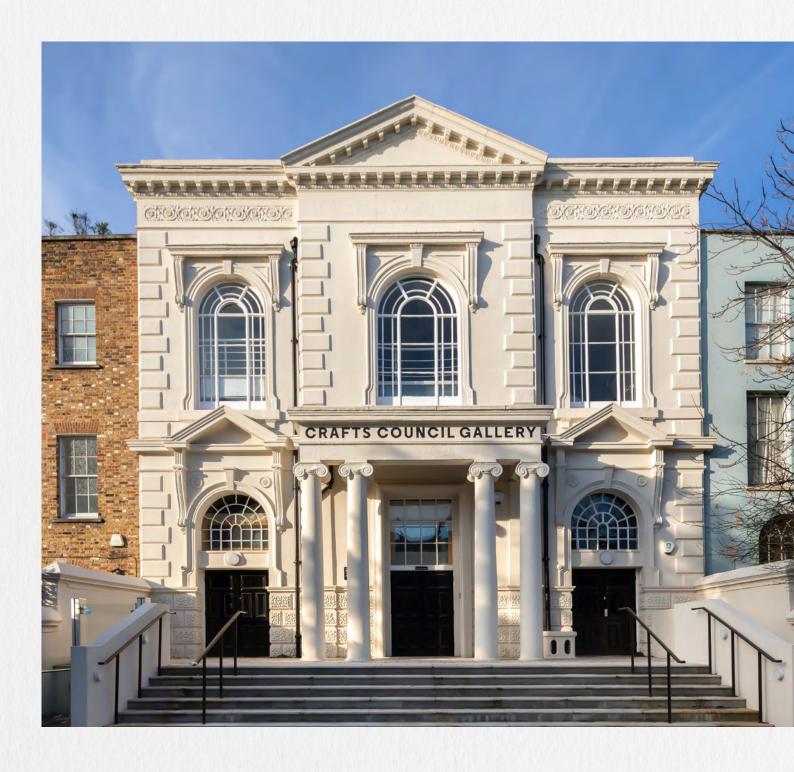

# 44A Pentonville Road

London N1

Approx. 4,413 sq ft / 410.0 sq m Office To Let

# 44A Pentonville Road is a unique, characterful office, with fantastic natural light & an impressive façade.

The office accommodation is available immediately, offering partially fitted office space, incorporating meeting rooms, private offices, kitchens and open plan accommodation.

# Located above a leading public gallery for craft and making

The property is situated on Pentonville Road near its junction with Upper Street, Goswell Road and City Road. Angel station is a 3 minute walk, King's Cross St. Pancras International are approximately 15 minute's walk.