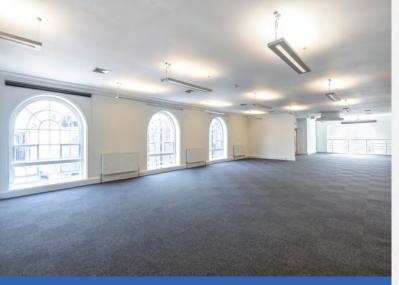

# 44A Pentonville Road is a unique, characterful office, with fantastic natural light & an impressive façade.

The office accommodation is available immediately, offering partially fitted office space, incorporating meeting rooms, private offices, kitchens and open plan accommodation.

# **Specification**

- Fantastic natural light
  Partially fitted
  Passenger lift
  Air-conditioning (in part)
  Bike racks to be installed
- Generous floor to ceiling height EPC Rating D-78